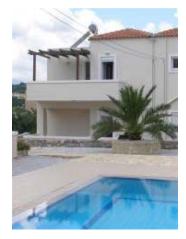

On a small development of 15 individual villas on a shared plot with 2 well maintained pools both with children's pool area, gardens and private parking.

Each villa has a unique layout with a large open plan kitchen, dining and living area on the ground floor, with doors to all round private terraces. The kitchens are very high quality and fully fitted with all appliances and equipment. Also on the ground floor is the first double bedroom and a shower room.

#### **WHAT'S INCLUDED:**

- All furniture and equipment
  - All fixtures and fittings
- 2 x 40m2 swimming pools with kids pools
  - Private parking
  - TV and Satellite
  - Pipework for Central heating
    - Air conditioning
  - All appliances inc. washing machines
    - Solar panels and water tanks
    - Very low maintenance costs